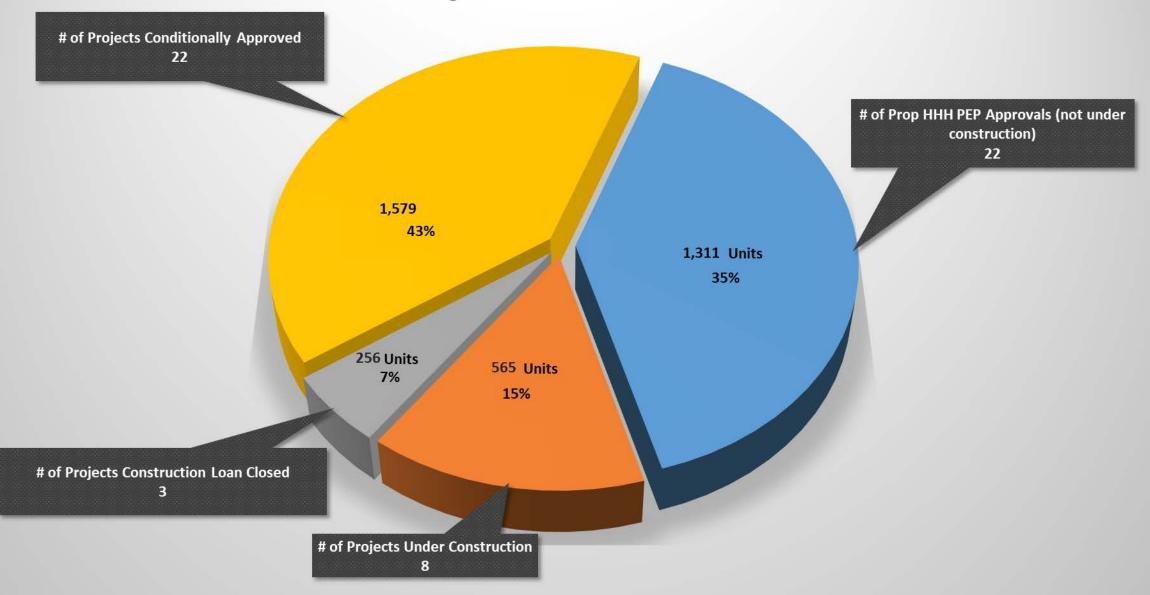

\$590,000 |              |  |  |
| 2 | Adams Terrace            |                        |           | 6,948,436    |  |  |
| 3 | Depot at Hyde Park       | 1,500,000              |           |              |  |  |
| 4 | Isla de Los Angeles      | 0                      | 0         | 0            |  |  |
| 5 | PATH Villas Hollywood ** | 3,000,000              |           | 3,935,162    |  |  |
| 6 | PATH Montclair           | 5,000,000              |           |              |  |  |
|   | TOTAL                    | \$11,000,000           | \$590,000 | \$10,883,598 |  |  |
|   | Award Date               | 2/19                   | ТВА       | 12/21/18     |  |  |

<sup>\*</sup> Pending Street closure

<sup>\*\*</sup> Multiple applications filed for same funding gap

## **Proposition HHH**